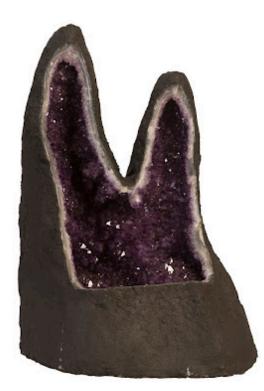

## AMETHYST SCULPTURE

Amethyst boasts an intoxicating violet hue that has made it a staple in the world of jewelry. Rather than using it to make bracelets or necklaces, Phillips Collection aimed to go bigger with our Amethyst Sculptures. These large cuts of natural stone have been sourced from deep beneath the Earth's surface and act as the perfect accessory piece to make your home decor shine. The glassy crystalline formations encased within natural stone will add a sense of organic luster to any interior space. These sculptures are one-of-a-kind and available in many shapes and sizes. Size Weight Material Finish Color SKU

20x20x34"h (22x22x36"h packed) 321 LBS (365 LBS packed) Amethyst

Purple, Black BR95925

Click here to view online