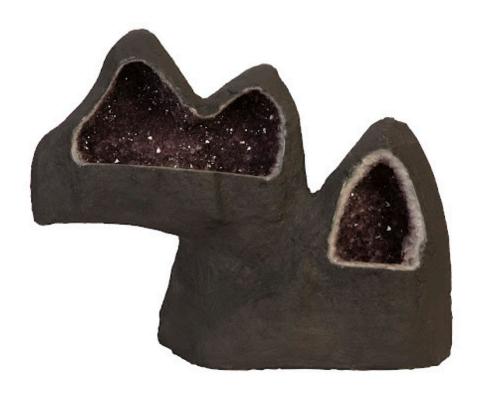

## **AMETHYST SCULPTURE**

LG

Amethyst boasts an intoxicating violet hue that has made it a staple in the world of jewelry. Rather than using it to make bracelets or necklaces, Phillips Collection aimed to go bigger with our Amethyst Sculptures. These modest cuts of natural stone have been sourced from deep beneath the Earth's surface, and the glassy crystalline formations will add a sense of organic luster anywhere in your interior space. These one-of-a-kind natural works of art will become the adhesive that pulls your design together. Propelling it from a cohesive idea into a naturally inspired design statement. These awe-inspiring sculptures are also offered in many eye-catching styles.

Size 44x14x34"h (46x16x36"h packed)
Weight 559 LBS (600 LBS packed)

Material Amethyst

Finish
Color Purple, Black

SKU **BR95512** 

Click here to view online