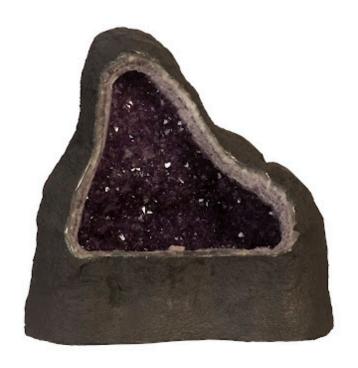

## **AMETHYST SCULPTURE** LG

Amethyst boasts an intoxicating violet hue that has made it a staple in the world of jewelry. Rather than using it to make bracelets or necklaces, Phillips Collection aimed to go bigger with our Amethyst Sculptures. These large cuts of natural stone have been sourced from deep beneath the Earth's surface and act as the perfect accessory piece to make your home decor shine. The glassy crystalline formations encased within natural stone will add a sense of organic luster to any interior space. These sculptures are one-of-a-kind and available in many shapes and sizes.

32x16x34"h (34x18x36"h packed) Size 590 LBS (640 LBS packed) Weight

Amethyst Material Finish

Color

Purple, Black BR95506 SKU

Click here to view online