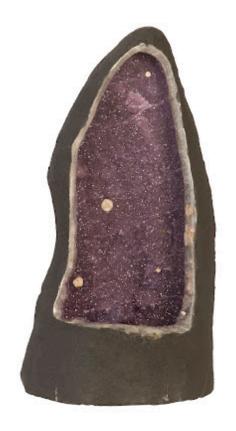

## **AMETHYST SCULPTURE**

Amethyst boasts an intoxicating violet hue that has made it a staple in the world of jewelry. Rather than using it to make bracelets or necklaces, Phillips Collection aimed to go bigger with our Amethyst Sculptures. These large cuts of natural stone have been sourced from deep beneath the Earth's surface and act as the perfect accessory piece to make your home decor shine. The glassy crystalline formations encased within natural stone will add a sense of organic luster to any interior space. These sculptures are one-of-a-kind and available in many shapes and sizes.

Size 23x14x42"h (25x16x44"h packed)
Weight 321 LBS (370 LBS packed)

Material **Amethyst** 

Finish
Color Black, Purple
SKU BR95497

Click here to view online