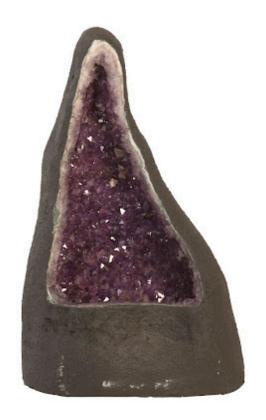

## AMETHYST SCULPTURE

Amethyst boasts an intoxicating violet hue that has made it a staple in the world of jewelry. Rather than using it to make bracelets or necklaces, Phillips Collection aimed to go bigger with our Amethyst Sculptures. These large cuts of natural stone have been sourced from deep beneath the Earth's surface and act as the perfect accessory piece to make your home decor shine. The glassy crystalline formations encased within natural stone will add a sense of organic luster to any interior space. These sculptures are one-of-a-kind and available in many shapes and sizes.

Size 15x9x31"h (17x11x33"h packed)
Weight 149 LBS (180 LBS packed)

Material **Amethyst** Finish

Color Purple, Black SKU BR95494

Click here to view online