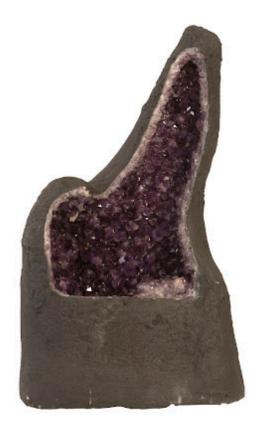

## **AMETHYST SCULPTURE**

## Colossal

Amethyst boasts an intoxicating violet hue that has made it a staple in the world of jewelry. Rather than using it to make bracelets or necklaces, Phillips Collection aimed to go bigger with our Amethyst Sculptures. These large cuts of natural stone have been sourced from deep beneath the Earth's surface and act as the perfect accessory piece to make your home decor shine. The glassy crystalline formations encased within natural stone will add a sense of organic luster to any interior space. These sculptures are one-of-a-kind and available in many shapes and sizes.

Size 21x16x41"h (23x18x43"h packed)
Weight 396 LBS (430 LBS packed)

Material Amethyst

Finish
Color Purple, Black
SKU BR95490

Click here to view online