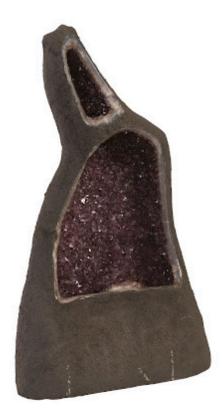

## Colossal

Amethyst boasts an intoxicating violet hue that has made it a staple in the world of jewelry. Rather than using it to make bracelets or necklaces, Phillips Collection aimed to go bigger with our Amethyst Sculptures. These large cuts of natural stone have been sourced from deep beneath the Earth's surface and act as the perfect accessory piece to make your home decor shine. The glassy crystalline formations encased within natural stone will add a sense of organic luster to any interior space. These sculptures are one-of-a-kind and available in many shapes and sizes.

| Size               | 21x11x42"h (23x13x44"h packed) |
|--------------------|--------------------------------|
| Weight             | 266 LBS (300 LBS packed)       |
| Material<br>Finish | Amethyst                       |
| Color              | Purple, Black                  |
| SKU                | BR95483                        |