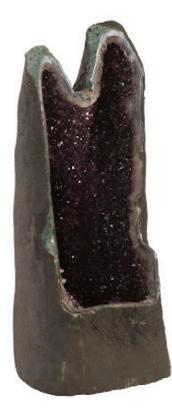

## Colossal

Amethyst boasts an intoxicating violet hue that has made it a staple in the world of jewelry. Rather than using it to make bracelets or necklaces, Phillips Collection aimed to go bigger with our Amethyst Sculptures. These large cuts of natural stone have been sourced from deep beneath the Earth's surface and act as the perfect accessory piece to make your home decor shine. The glassy crystalline formations encased within natural stone will add a sense of organic luster to any interior space. These sculptures are one-of-a-kind and available in many shapes and sizes. Size Weight Material Finish Color SKU 14x12x37"h (16x14x39"h packed) 229 LBS (270 LBS packed) Amethyst