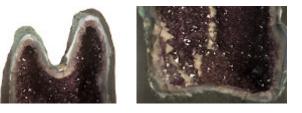

## Colossal

Amethyst boasts an intoxicating violet hue that has made it a staple in the world of jewelry. Rather than using it to make bracelets or necklaces, Phillips Collection aimed to go bigger with our Amethyst Sculptures. These large cuts of natural stone have been sourced from deep beneath the Earth's surface and act as the perfect accessory piece to make your home decor shine. The glassy crystalline formations encased within natural stone will add a sense of organic luster to any interior space. These sculptures are one-of-a-kind and available in many shapes and sizes. Size Weight Material Finish Color SKU 14x12x37"h (16x14x39"h packed) 229 LBS (270 LBS packed) Amethyst