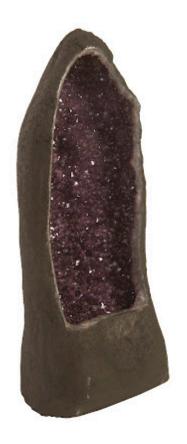

## **AMETHYST SCULPTURE**

## Colossal

Amethyst boasts an intoxicating violet hue that has made it a staple in the world of jewelry. Rather than using it to make bracelets or necklaces, Phillips Collection aimed to go bigger with our Amethyst Sculptures. These large cuts of natural stone have been sourced from deep beneath the Earth's surface and act as the perfect accessory piece to make your home decor shine. The glassy crystalline formations encased within natural stone will add a sense of organic luster to any interior space. These sculptures are one-of-a-kind and available in many shapes and sizes.

Size 16x14x41"h (18x16x43"h packed)

Weight 229 LBS (270 LBS packed)

Material **Amethyst** 

Finish

Color Purple, Black

SKU **BR95481**