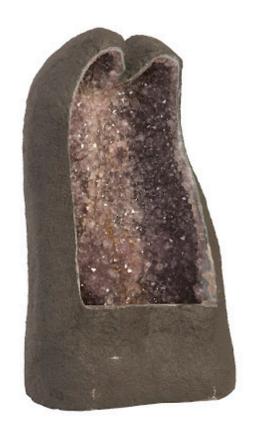

## **AMETHYST SCULPTURE**

## Colossal

Amethyst boasts an intoxicating violet hue that has made it a staple in the world of jewelry. Rather than using it to make bracelets or necklaces, Phillips Collection aimed to go bigger with our Amethyst Sculptures. These large cuts of natural stone have been sourced from deep beneath the Earth's surface and act as the perfect accessory piece to make your home decor shine. The glassy crystalline formations encased within natural stone will add a sense of organic luster to any interior space. These sculptures are one-of-a-kind and available in many shapes and sizes.

Size 21x15x37"h (23x17x39"h packed)
Weight 255 LBS (300 LBS packed)

Material Amethyst

Finish

Color Purple, Black SKU BR95480

Click here to view online