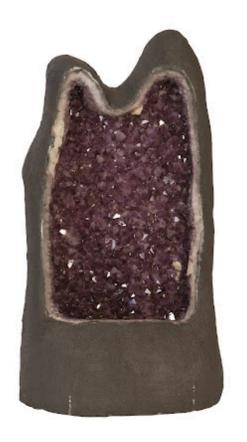

## **AMETHYST SCULPTURE**

## Colossal

Amethyst boasts an intoxicating violet hue that has made it a staple in the world of jewelry. Rather than using it to make bracelets or necklaces, Phillips Collection aimed to go bigger with our Amethyst Sculptures. These large cuts of natural stone have been sourced from deep beneath the Earth's surface and act as the perfect accessory piece to make your home decor shine. The glassy crystalline formations encased within natural stone will add a sense of organic luster to any interior space. These sculptures are one-of-a-kind and available in many shapes and sizes.

Size 21x14x38"h (23x16x40"h packed)

Weight 350 LBS (390 LBS packed)
Material Amethyst

Finish Ametriys

Color Purple, Black

SKU **BR95470**