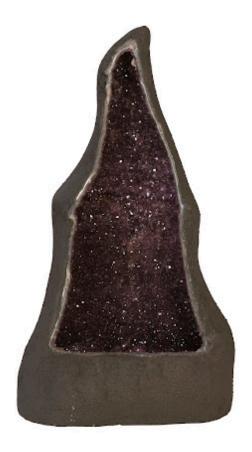

## **AMETHYST SCULPTURE**

## Colossal

Amethyst boasts an intoxicating violet hue that has made it a staple in the world of jewelry. Rather than using it to make bracelets or necklaces, Phillips Collection aimed to go bigger with our Amethyst Sculptures. These large cuts of natural stone have been sourced from deep beneath the Earth's surface and act as the perfect accessory piece to make your home decor shine. The glassy crystalline formations encased within natural stone will add a sense of organic luster to any interior space. These sculptures are one-of-a-kind and available in many shapes and sizes.

Size 22x10x42"h (24x12x44"h packed)

Weight 174 LBS (200 LBS packed)

Material **Amethyst** 

Finish

Color Purple, Black

SKU **BR95469**