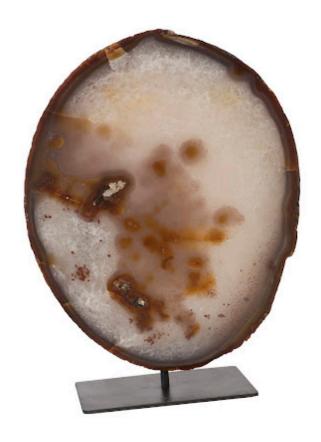

## **WORKED AGATE WITH BASE**

LG, Assorted

Agate is primarily formed within volcanic rock that has reached incredibly high temperatures. This fascinating material has been used in necklaces and other assorted forms of jewelry for thousands of years, dating back far before the Ancient Greeks. Phillips Collection's Agate Sculptures take thin cuts of this classic mineral and affix it to a matte black iron base, allowing the natural colors and band formations to take center stage. A lovely accessory piece to any interior space, each of our Agate Sculptures are one-of-a-kind making each piece a special work of naturally occurring art.

Size 12x6x17"h (14x8x19"h packed)
Weight 17 LBS (27 LBS packed)

Material **Metal, Metal** Finish

Color Beige, Gray SKU BR94353

Click here to view online