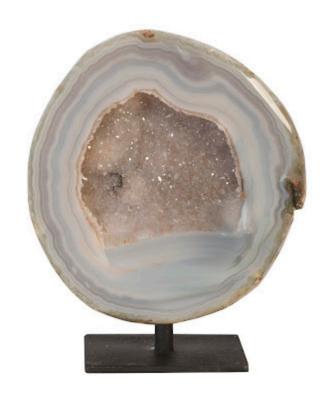

## AMETHYST TABLETOP SCULPTURE ON BLACK METAL STAND Assorted, SM

Amethyst boasts an intoxicating violet hue that has made it a staple in the world of jewelry. Rather than using it to make bracelets or necklaces, Phillips Collection aimed to go bigger with our tabletop Amethyst Accessories. These modest cuts of natural stone have been sourced from deep beneath the Earth's surface, and the glassy crystalline formations will add a sense of organic luster to any tabletop or surface in your interior space. These one-of-a-kind natural works of art will become the adhesive that pulls your design together. Propelling it from a cohesive idea into a naturally inspired design statement. These awe-inspiring accessories are also offered in many eye catching styles.

## 7x3x5"h (9x5x11"h packed) 4 LBS (7 LBS packed) Amethyst

Orange, Black BR94340

Click here to view online