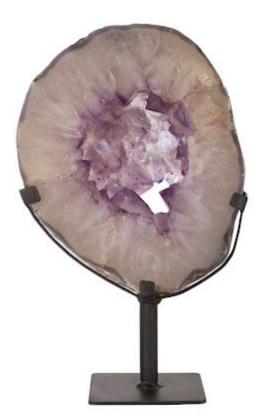

## AMETHYST SCULPTURE ON STAND MD, Assorted

Amethyst boasts an intoxicating violet hue that has made it a staple in the world of jewelry. Rather than using it to make bracelets or necklaces, Phillips Collection aimed to go bigger with our tabletop Amethyst Accessories. These modest cuts of natural stone have been sourced from deep beneath the Earth's surface, and the glassy crystalline formations will add a sense of organic luster to any tabletop or surface in your interior space. These one-of-akind natural works of art will become the adhesive that pulls your design together. Propelling it from a cohesive idea into a naturally inspired design statement. These awe-inspiring accessories are also offered in many eye-catching styles. Size Weight Material Finish Color SKU 10x5x14"h (12x7x16"h packed) 13 LBS (18 LBS packed) Metal, Metal