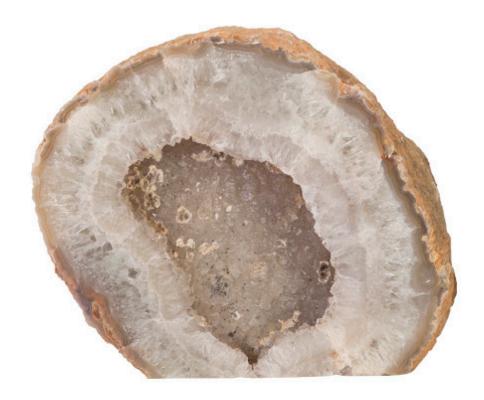

## **WORKED AGATE SCULPTURE**

Assorted

Agate is primarily formed within volcanic rock that has reached incredibly high temperatures. This fascinating material has been used in necklaces and other assorted forms of jewelry for thousands of years, dating back far before the Ancient Greeks. Phillips Collection's tabletop Agate Accessories present modest cuts of this classic mineral and allow the natural colors and band formations to take center stage. Each of these one-of-a-kind tabletop accessories will act as a beautiful accent piece that adds a dash of spice to any surface in your interior space, pulling a room together into a cohesive design statement.

5x2x5"h (8x5x8"h packed) Size 6 LBS (9 LBS packed) Weight

Stone Material Finish

Color

Beige, Gray BR94324 SKU

Click here to view online