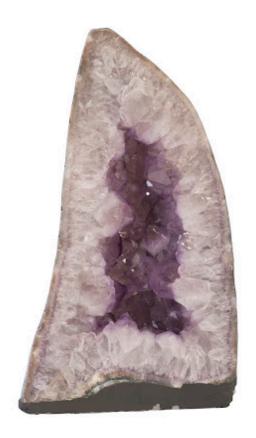

## **AMETHYST SCULPTURE**

## **Assorted**

Amethyst boasts an intoxicating violet hue that has made it a staple in the world of jewelry. Rather than using it to make bracelets or necklaces, Phillips Collection aimed to go bigger with our Amethyst Sculptures. These large cuts of natural stone have been sourced from deep beneath the Earth's surface and act as the perfect accessory piece to make your home decor shine. The glassy crystalline formations encased within natural stone will add a sense of organic luster to any interior space. These sculptures are one-of-a-kind and available in many shapes and sizes.

Size
Weight
Material
Finish
Color

SKU

15x7x18"h (17x9x20"h packed) 85 LBS (99 LBS packed) Amethyst

Purple, Gray BR94318

Click here to view online