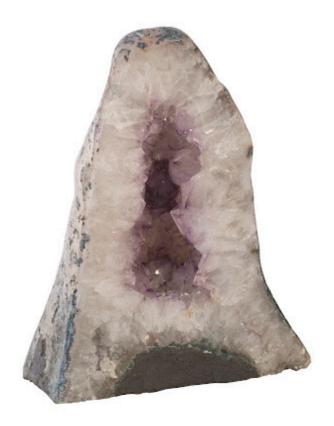

## **AMETHYST SCULPTURE**

MD, Assorted

Amethyst boasts an intoxicating violet hue that has made it a staple in the world of jewelry. Rather than using it to make bracelets or necklaces, Phillips Collection aimed to go bigger with our Amethyst Sculptures. These large cuts of natural stone have been sourced from deep beneath the Earth's surface and act as the perfect accessory piece to make your home decor shine. The glassy crystalline formations encased within natural stone will add a sense of organic luster to any interior space. These sculptures are one-of-a-kind and available in many shapes and sizes.

Size
Weight
Material
Finish

Material Amethyst
Finish
Color Purple, Gray
SKU BR94317

Click here to view online

11x7x13"h (13x9x15"h packed)

19 LBS (25 LBS packed)