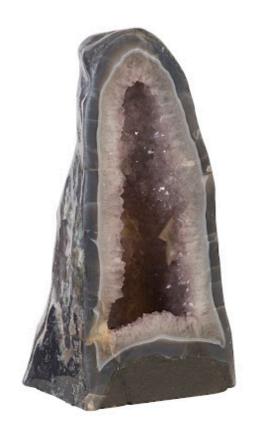

## **AMETHYST SCULPTURE** 14"-17"H

Assorted

Amethyst boasts an intoxicating violet hue that has made it a staple in the world of jewelry. Rather than using it to make bracelets or necklaces, Phillips Collection aimed to go bigger with our Amethyst Sculptures. These large cuts of natural stone have been sourced from deep beneath the Earth's surface and act as the perfect accessory piece to make your home decor shine. The glassy crystalline formations encased within natural stone will add a sense of organic luster to any interior space. These sculptures are one-of-a-kind and available in many shapes and sizes.

Size Weight Material

Finish

9x8x16"h (11x10x18"h packed) 40 LBS (45 LBS packed)

Amethyst

Color Purple, Gray SKU BR94289

Click here to view online