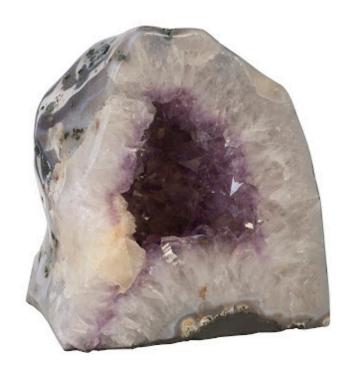

## AMETHYST TABLETOP SCULPTURE

Assorted, SM

Amethyst boasts an intoxicating violet hue that has made it a staple in the world of jewelry. Rather than using it to make bracelets or necklaces, Phillips Collection aimed to go bigger with our tabletop Amethyst Accessories. These modest cuts of natural stone have been sourced from deep beneath the Earth's surface, and the glassy crystalline formations will add a sense of organic luster to any tabletop or surface in your interior space. These one-of-a-kind natural works of art will become the adhesive that pulls your design together. Propelling it from a cohesive idea into a naturally inspired design statement. These awe-inspiring accessories are also offered in many eye-catching styles.

Size
Weight
Material

19 LBS (24 LBS packed) Amethyst

8x6x10"h (10x8x12"h packed)

Finish Color

SKU

Purple, Gray, Violet BR94288

Click here to view online