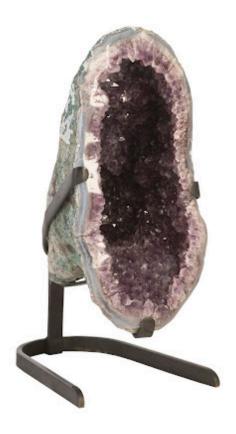

## AMETHYST SCULPTURE ON STAND

Amethyst boasts an intoxicating violet hue that has made it a staple in the world of jewelry. Rather than using it to make bracelets or necklaces, Phillips Collection aimed to go bigger with our Amethyst Sculptures. These modest cuts of natural stone have been sourced from deep beneath the Earth's surface, and the glassy crystalline formations will add a sense of organic luster anywhere in your interior space. These one-of-a-kind natural works of art will become the adhesive that pulls your design together. Propelling it from a cohesive idea into a naturally inspired design statement. These awe-inspiring sculptures are also offered in many eye-catching styles.

Size 11x10x22"h (13x12x24"h packed)

Weight 41 LBS (51 LBS packed)

Material **Metal, Metal** Finish

Color Purple, Black

SKU **BR94223**