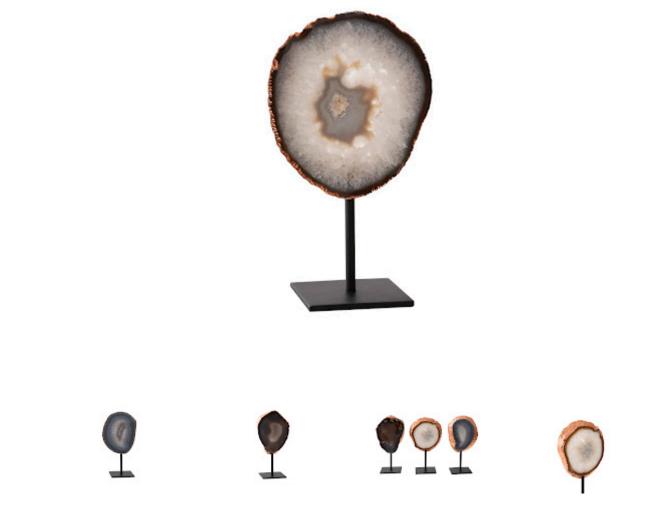

## Bronze Edge, Iron Base, Assorted

Mounted on an iron base and finished in precious metals, our Agate Sculptures are made of thin slices of harvested agate. This is of particular importance because it is a sustainable stance given we don't mine them. We then take what Nature perfectly creates and finish the edges in real gold, copper, and silver to add an extra glitzy modern flair, as we did with this Bronze Agate Sculpture. Each agate is slightly different, and the larger sculptural slices are rarer to find. We work with Nature, not against it, which exemplifies the Phillips Collection ethos of modern organic. Size 6x4x12 Weight 5 LBS Material Agate, Finish Natura Color Black, SKU BR941

6x4x12"h (8x6x15"h packed) 5 LBS (7 LBS packed) Agate, Metal Natural, Bronze Black, Off White, Bronze BR94178