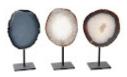

## **AGATE SCULPTURE**

Silver Edge, Iron Base, Assorted

Mounted on an iron base and finished in precious metals, our Agate Sculptures are made of thin slices of harvested agate. This is of particular importance because it is a sustainable stance given we don't mine them. We then take what Nature perfectly creates and finish the edges in real gold, copper, and silver to add an extra glitzy modern flair, as we did with this Silver Agate Sculpture. Each agate is slightly different, and the larger sculptural slices are rarer to find. We work with Nature, not against it, which exemplifies the Phillips Collection ethos of modern organic.

Size 6x4x12"h (8x6x15"h packed)

Weight 5 LBS (7 LBS packed)

Material Agate, Metal

Finish Natural, Silver Leaf
Color Silver, Black, Off White

SKU **BR94177**