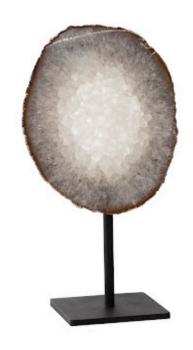

## **AGATE SCULPTURE**

Silver Edge, Iron Base, Assorted

Mounted on an iron base and finished in precious metals, our Agate Sculptures are made of thin slices of harvested agate. This is of particular importance because it is a sustainable stance given we don't mine them. We then take what Nature perfectly creates and finish the edges in real gold, copper, and silver to add an extra glitzy modern flair, as we did with this Silver Agate Sculpture. Each agate is slightly different, and the larger sculptural slices are rarer to find. We work with Nature, not against it, which exemplifies the Phillips Collection ethos of modern organic.

Size 6x4x12"h (8x6x15"h packed)

Weight 5 LBS (7 LBS packed)

Material Agate, Metal

Finish Natural, Silver Leaf
Color Silver, Black, Off White

SKU **BR94177**