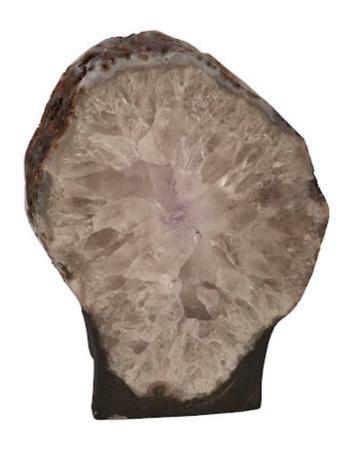

## **AMETHYST SCULPTURE**

## Assorted

Amethyst boasts an intoxicating violet hue that has made it a staple in the world of jewelry. Rather than using it to make bracelets or necklaces, Phillips Collection aimed to go bigger with our Amethyst Sculptures. These large cuts of natural stone have been sourced from deep beneath the Earth's surface and act as the perfect accessory piece to make your home decor shine. The glassy crystalline formations encased within natural stone will add a sense of organic luster to any interior space. These sculptures are one-of-a-kind and available in many shapes and sizes.

Size 12x2x18"h (14x4x20"h packed)
Weight 32 LBS (40 LBS packed)

Material **Amethyst** 

Finish
Color Beige
SKU BR92619

Click here to view online