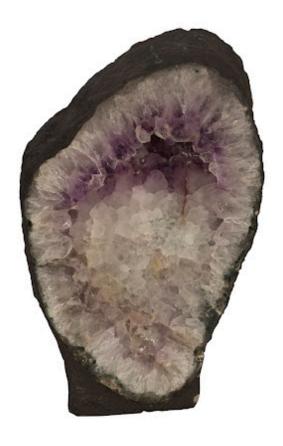

## **AMETHYST SCULPTURE**

## Assorted

Amethyst boasts an intoxicating violet hue that has made it a staple in the world of jewelry. Rather than using it to make bracelets or necklaces, Phillips Collection aimed to go bigger with our Amethyst Sculptures. These large cuts of natural stone have been sourced from deep beneath the Earth's surface and act as the perfect accessory piece to make your home decor shine. The glassy crystalline formations encased within natural stone will add a sense of organic luster to any interior space. These sculptures are one-of-a-kind and available in many shapes and sizes. Size Weight Material Finish Color SKU 8x2x16"h (10x4x18"h packed) 12 LBS (20 LBS packed) Amethyst