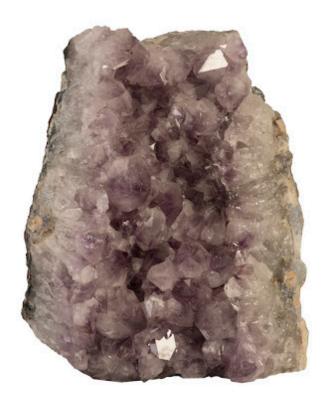

## **AMETHYST SCULPTURE**

## Assorted

Amethyst boasts an intoxicating violet hue that has made it a staple in the world of jewelry. Rather than using it to make bracelets or necklaces, Phillips Collection aimed to go bigger with our Amethyst Sculptures. These large cuts of natural stone have been sourced from deep beneath the Earth's surface and act as the perfect accessory piece to make your home decor shine. The glassy crystalline formations encased within natural stone will add a sense of organic luster to any interior space. These sculptures are one-of-a-kind and available in many shapes and sizes.

13x8x17"h (15x10x19"h packed) Size 50 LBS (65 LBS packed) Weight

Material

Amethyst

Finish **Purple** Color

BR92617 SKU

Click here to view online