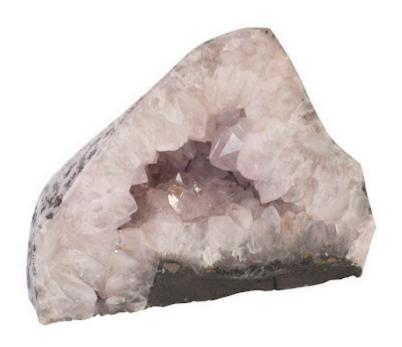

## **AMETHYST TABLETOP SCULPTURE**

Assorted, LG

Amethyst boasts an intoxicating violet hue that has made it a staple in the world of jewelry. Rather than using it to make bracelets or necklaces, Phillips Collection aimed to go bigger with our tabletop Amethyst Accessories. These modest cuts of natural stone have been sourced from deep beneath the Earth's surface, and the glassy crystalline formations will add a sense of organic luster to any tabletop or surface in your interior space. These one-of-akind natural works of art will become the adhesive that pulls your design together. Propelling it from a cohesive idea into a naturally inspired design statement. These awe-inspiring accessories are also offered in many eye-catching styles.

15x8x13"h (17x10x15"h packed) Size

20 LBS (30 LBS packed) Weight

Amethyst Material

Finish

Color

Purple, Violet BR92616 SKU

Click here to view online