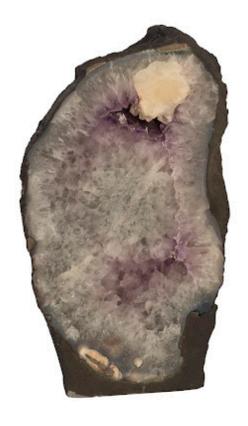

## **AMETHYST SCULPTURE**

## **Assorted**

Amethyst boasts an intoxicating violet hue that has made it a staple in the world of jewelry. Rather than using it to make bracelets or necklaces, Phillips Collection aimed to go bigger with our Amethyst Sculptures. These large cuts of natural stone have been sourced from deep beneath the Earth's surface and act as the perfect accessory piece to make your home decor shine. The glassy crystalline formations encased within natural stone will add a sense of organic luster to any interior space. These sculptures are one-of-a-kind and available in many shapes and sizes.

Size 12x6x18"h (14x8x20"h packed)
Weight 40 LBS (50 LBS packed)

Material **Amethyst** 

Finish
Color Purple
SKU BR92615

Click here to view online