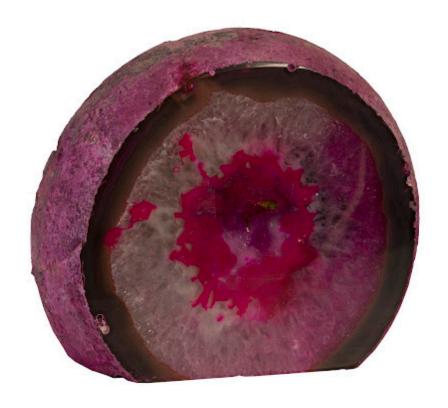

## AGATE TABLETOP SCULPTURE, DYED PINK

Assorted

Agate is primarily formed within volcanic rock that has reached incredibly high temperatures. This fascinating material has been used in necklaces and other assorted forms of jewelry for thousands of years, dating back far before the Ancient Greeks. Phillips Collection's tabletop Agate Accessories present modest cuts of this classic mineral and allow the natural colors and band formations to take center stage. Each of these one-of-a-kind tabletop accessories will act as a beautiful accent piece that adds a dash of spice to any surface in your interior space, pulling a room together into a cohesive design statement.

Size 10x4x10"h (12x6x12"h packed)

Weight 14 LBS (18 LBS packed)

Material **Stone** Finish

Color Pink

SKU **BR92606**