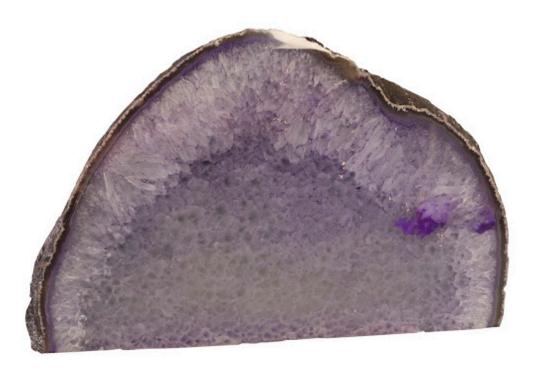

## AGATE TABLETOP SCULPTURE

Dyed Purple, Assorted

Agate is primarily formed within volcanic rock that has reached incredibly high temperatures. This fascinating material has been used in necklaces and other assorted forms of jewelry for thousands of years, dating back far before the Ancient Greeks. Phillips Collection's tabletop Agate Accessories present modest cuts of this classic mineral and allow the natural colors and band formations to take center stage. Each of these one-of-a-kind tabletop accessories will act as a beautiful accent piece that adds a dash of spice to any surface in your interior space, pulling a room together into a cohesive design statement.

Size 12x4x10"h (14x6x12"h packed)

Weight 14 LBS (18 LBS packed)

Material Stone

Finish

Color Purple

SKU **BR92604** 

Click here to view online