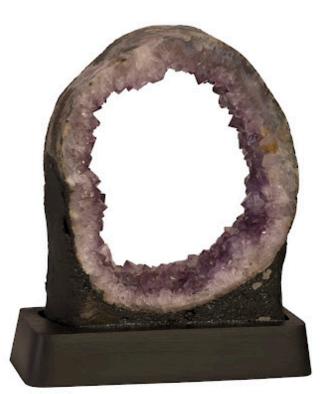

## AMETHYST SCULPTURE ON BASE MD, Assorted

Amethyst boasts an intoxicating violet hue that has made it a staple in the world of jewelry. Rather than using it to make bracelets or necklaces, Phillips Collection aimed to go bigger with our tabletop Amethyst Accessories. These modest cuts of natural stone have been sourced from deep beneath the Earth's surface, and the glassy crystalline formations will add a sense of organic luster to any tabletop or surface in your interior space. These one-of-akind natural works of art will become the adhesive that pulls your design together. Propelling it from a cohesive idea into a naturally inspired design statement. These awe-inspiring accessories are also offered in many eye-catching styles. Size Weight Material Finish Color SKU 10x3x13"h (12x5x15"h packed) 6 LBS (10 LBS packed) Amethyst

Purple, Black BR92578