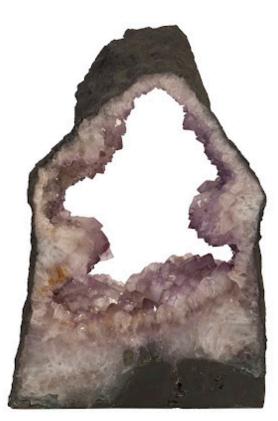

## **AMETHYST SCULPTURE**

## Assorted

Amethyst boasts an intoxicating violet hue that has made it a staple in the world of jewelry. Rather than using it to make bracelets or necklaces, Phillips Collection aimed to go bigger with our Amethyst Sculptures. These large cuts of natural stone have been sourced from deep beneath the Earth's surface and act as the perfect accessory piece to make your home decor shine. The glassy crystalline formations encased within natural stone will add a sense of organic luster to any interior space. These sculptures are one-of-a-kind and available in many shapes and sizes. Size Weight Material Finish Color SKU 12x4x17"h (14x6x19"h packed) 23 LBS (28 LBS packed) Amethyst