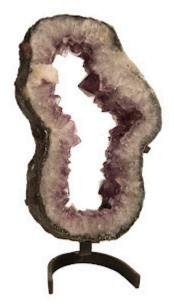

## AMETHYST SCULPTURE ON STAND Assorted

Assorieu

A violet variation of quartz, amethyst boasts an intoxicating violet hue that has made it a staple in the world of jewelry. Rather than using it to make bracelets or necklaces, Phillips Collection aimed to go bigger with our tabletop Amethyst Accessories. These modest cuts of amethyst have been sourced from deep beneath the Earth's surface, and the glassy crystalline formations encased within natural stone will add a sense of organic lustre to any tabletop or surface in your interior space. These one-of-a-kind natural works of art will become the adhesive that pulls your design together. Propelling it from a cohesive idea into a naturally inspired design statement. These awe-inspiring accessories are also offered in many eye-catching styles.

Size Weight Material Finish Color SKU 10x6x17"h (13x8x19"h packed) 22 LBS (35 LBS packed) Amethyst

Purple, Black BR92006