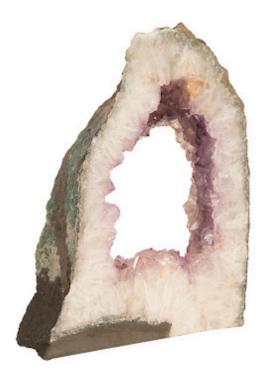

## Assorted

Amethyst boasts an intoxicating violet hue that has made it a staple in the world of jewelry. Rather than using it to make bracelets or necklaces, Phillips Collection aimed to go bigger with our Amethyst Sculptures. These large cuts of natural stone have been sourced from deep beneath the Earth's surface and act as the perfect accessory piece to make your home decor shine. The glassy crystalline formations encased within natural stone will add a sense of organic luster to any interior space. These sculptures are one-of-a-kind and available in many shapes and sizes. Size Weight Material Finish Color SKU 12x4x15"h (14x6x17"h packed) 30 LBS (37 LBS packed) Amethyst

Purple, Black BR90549