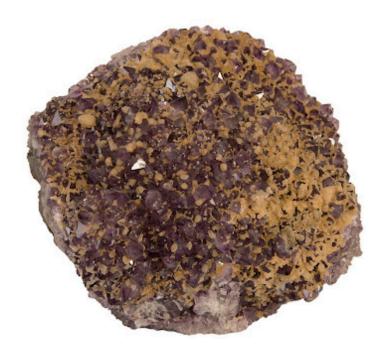

## **AMETHYST SCULPTURE**

MD

Amethyst boasts an intoxicating violet hue that has made it a staple in the world of jewelry. Rather than using it to make bracelets or necklaces, Phillips Collection aimed to go bigger with our Amethyst Sculptures. These large cuts of natural stone have been sourced from deep beneath the Earth's surface and act as the perfect accessory piece to make your home decor shine. The glassy crystalline formations encased within natural stone will add a sense of organic luster to any interior space. These sculptures are one-of-a-kind and available in many shapes and sizes.