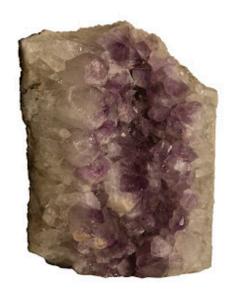

## AMETHYST CHUNK TABLETOP SCULPTURE

Assorted, MD

Amethyst boasts an intoxicating violet hue that has made it a staple in the world of jewelry. Rather than using it to make bracelets or necklaces, Phillips Collection aimed to go bigger with our tabletop Amethyst Accessories. These modest cuts of natural stone have been sourced from deep beneath the Earth's surface, and the glassy crystalline formations will add a sense of organic luster to any tabletop or surface in your interior space. These one-of-a-kind natural works of art will become the adhesive that pulls your design together. Propelling it from a cohesive idea into a naturally inspired design statement. These awe-inspiring accessories are also offered in many eye-catching styles.

Size 13x12x14"h (15x14x16"h packed)

Weight 36 LBS (60 LBS packed)

Material **Amethyst** Finish

Color Purple, Violet SKU BR90540

Click here to view online