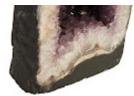

## Assorted

Amethyst boasts an intoxicating violet hue that has made it a staple in the world of jewelry. Rather than using it to make bracelets or necklaces, Phillips Collection aimed to go bigger with our Amethyst Sculptures. These large cuts of natural stone have been sourced from deep beneath the Earth's surface and act as the perfect accessory piece to make your home decor shine. The glassy crystalline formations encased within natural stone will add a sense of organic luster to any interior space. These sculptures are one-of-a-kind and available in many shapes and sizes.

Size 13x8x19"h (15x10x21"h packed)
Weight 101 LBS (120 LBS packed)
Material Amethyst

Finish

Color F SKU

Purple, Black BR90536

Click here to view online