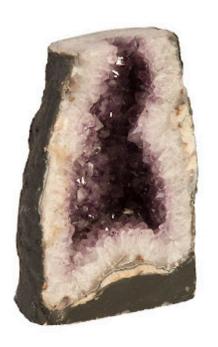

## **AMETHYST SCULPTURE**

## Assorted

Amethyst boasts an intoxicating violet hue that has made it a staple in the world of jewelry. Rather than using it to make bracelets or necklaces, Phillips Collection aimed to go bigger with our Amethyst Sculptures. These large cuts of natural stone have been sourced from deep beneath the Earth's surface and act as the perfect accessory piece to make your home decor shine. The glassy crystalline formations encased within natural stone will add a sense of organic luster to any interior space. These sculptures are one-of-a-kind and available in many shapes and sizes.

Size 13x8x19"h (15x10x21"h packed)
Weight 101 LBS (120 LBS packed)
Material Amethyst

Finish

Color F SKU

Purple, Black BR90536

Click here to view online