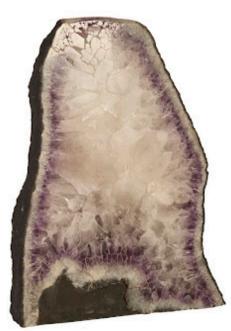

## **AMETHYST SCULPTURE**

Assorted, XL

Amethyst boasts an intoxicating violet hue that has made it a staple in the world of jewelry. Rather than using it to make bracelets or necklaces, Phillips Collection aimed to go bigger with our Amethyst Sculptures. These large cuts of natural stone have been sourced from deep beneath the Earth's surface and act as the perfect accessory piece to make your home decor shine. The glassy crystalline formations encased within natural stone will add a sense of organic luster to any interior space. These sculptures are one-of-a-kind and available in many shapes and sizes. Size Weight Material Finish Color SKU 18x3x22"h (20x5x24"h packed) 80 LBS (95 LBS packed) Amethyst