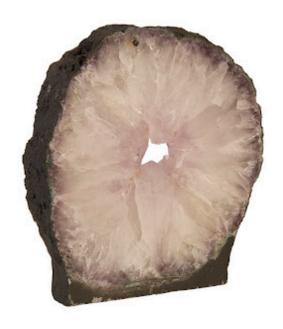

## **AMETHYST SCULPTURE**

LG, Assorted

Amethyst boasts an intoxicating violet hue that has made it a staple in the world of jewelry. Rather than using it to make bracelets or necklaces, Phillips Collection aimed to go bigger with our Amethyst Sculptures. These large cuts of natural stone have been sourced from deep beneath the Earth's surface and act as the perfect accessory piece to make your home decor shine. The glassy crystalline formations encased within natural stone will add a sense of organic luster to any interior space. These sculptures are one-of-a-kind and available in many shapes and sizes.

Size Weight

Material Finish

Color SKU 13x2x13"h (15x4x15"h packed) 28 LBS (35 LBS packed)

Amethyst

Purple, Black BR90523

Click here to view online