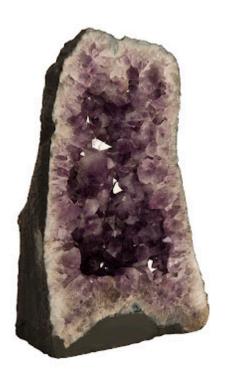

## **AMETHYST SCULPTURE**

MD, Assorted

Amethyst boasts an intoxicating violet hue that has made it a staple in the world of jewelry. Rather than using it to make bracelets or necklaces, Phillips Collection aimed to go bigger with our Amethyst Sculptures. These large cuts of natural stone have been sourced from deep beneath the Earth's surface and act as the perfect accessory piece to make your home decor shine. The glassy crystalline formations encased within natural stone will add a sense of organic luster to any interior space. These sculptures are one-of-a-kind and available in many shapes and sizes.

16x12x26"h (18x14x28"h packed) Size Weight Material

178 LBS (200 LBS packed) Amethyst

Finish Color

Black, Purple BR90510 SKU

Click here to view online