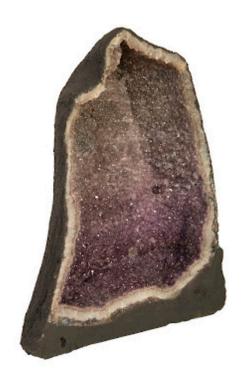

## **AMETHYST SCULPTURE**

LG, Assorted

Amethyst boasts an intoxicating violet hue that has made it a staple in the world of jewelry. Rather than using it to make bracelets or necklaces, Phillips Collection aimed to go bigger with our Amethyst Sculptures. These large cuts of natural stone have been sourced from deep beneath the Earth's surface and act as the perfect accessory piece to make your home decor shine. The glassy crystalline formations encased within natural stone will add a sense of organic luster to any interior space. These sculptures are one-of-a-kind and available in many shapes and sizes.

Size 24x13x34"h (26x15x36"h packed)
Weight 400 LBS (460 LBS packed)

Weight 400 LBS (460 LBS packed)
Material Amethyst

Finish Amethys

Color Black, Purple SKU BR90507

Click here to view online