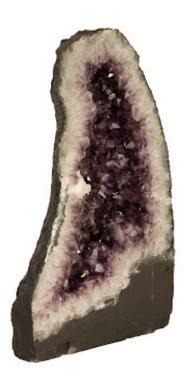

## **AMETHYST SCULPTURE**

LG, Assorted

Amethyst boasts an intoxicating violet hue that has made it a staple in the world of jewelry. Rather than using it to make bracelets or necklaces, Phillips Collection aimed to go bigger with our Amethyst Sculptures. These large cuts of natural stone have been sourced from deep beneath the Earth's surface and act as the perfect accessory piece to make your home decor shine. The glassy crystalline formations encased within natural stone will add a sense of organic luster to any interior space. These sculptures are one-of-a-kind and available in many shapes and sizes.

Size 16x11x36"h (18x13x38"h packed)

Weight 230 LBS (270 LBS packed)
Material Amethyst

Finish Ametnys

Color Black, Purple

SKU **BR90506** 

Click here to view online