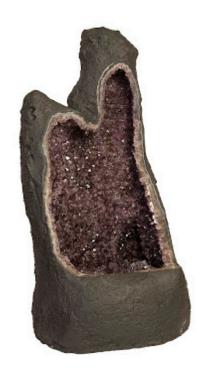

## Colossal

Amethyst boasts an intoxicating violet hue that has made it a staple in the world of jewelry. Rather than using it to make bracelets or necklaces, Phillips Collection aimed to go bigger with our Amethyst Sculptures. These large cuts of natural stone have been sourced from deep beneath the Earth's surface and act as the perfect accessory piece to make your home decor shine. The glassy crystalline formations encased within natural stone will add a sense of organic luster to any interior space. These sculptures are one-of-a-kind and available in many shapes and sizes.

Size 26x25x54"h (28x27x56"h packed)

Weight 903 LBS (970 LBS packed)

Material **Amethyst** 

Color Black, Purple

SKU **BR90491**