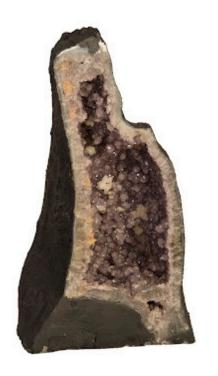

## Colossal

Amethyst boasts an intoxicating violet hue that has made it a staple in the world of jewelry. Rather than using it to make bracelets or necklaces, Phillips Collection aimed to go bigger with our Amethyst Sculptures. These large cuts of natural stone have been sourced from deep beneath the Earth's surface and act as the perfect accessory piece to make your home decor shine. The glassy crystalline formations encased within natural stone will add a sense of organic luster to any interior space. These sculptures are one-of-a-kind and available in many shapes and sizes.

Size 23x16x42"h (25x18x44"h packed)
Weight 540 LBS (600 LBS packed)

Material Amethyst

Finish

Color Black, Purple SKU BR90486

Click here to view online