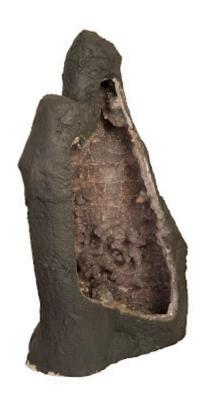

## Colossal

Amethyst boasts an intoxicating violet hue that has made it a staple in the world of jewelry. Rather than using it to make bracelets or necklaces, Phillips Collection aimed to go bigger with our Amethyst Sculptures. These large cuts of natural stone have been sourced from deep beneath the Earth's surface and act as the perfect accessory piece to make your home decor shine. The glassy crystalline formations encased within natural stone will add a sense of organic luster to any interior space. These sculptures are one-of-a-kind and available in many shapes and sizes.

Size 23x16x49"h (25x18x51"h packed)
Weight 432 LBS (500 LBS packed)

Material Amethyst

Finish

Color Black, Purple SKU BR90475

Click here to view online