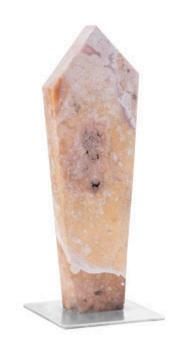

## AMETHYST SCULPTURE ON METAL BASE

Amethyst boasts an intoxicating violet hue that has made it a staple in the world of jewelry. Rather than using it to make bracelets or necklaces, Phillips Collection aimed to go bigger with our Amethyst Sculptures. These modest cuts of natural stone have been sourced from deep beneath the Earth's surface, and the glassy crystalline formations will add a sense of organic luster anywhere in your interior space. These one-of-a-kind natural works of art will become the adhesive that pulls your design together. Propelling it from a cohesive idea into a naturally inspired design statement. These awe-inspiring sculptures are also offered in many eye-catching styles.

Size 5x5x13.5"h (6x6x14.5"h packed)

Weight 6 LBS (8 LBS packed)

Material **Amethyst** 

Finish

Color Brown, Silver

SKU **BR101931** 

Click here to view online