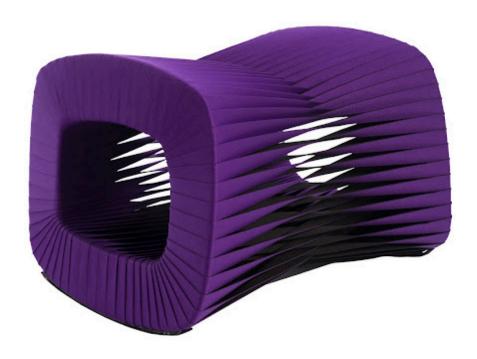

## **Purple**

The Seat Belt Purple Ottoman is one of many offerings in this contemporary seating collection by award-winning Thai designer Nuttapong Charoenkitivarakorn. The design was inspired by the intertwining spools of fabric seen when visiting a seat belt factory. Nuttapong's striking chairs are easily recognizable by the braided backside and stiletto profile. The straps are woven on a frame made of wood that is reinforced with metal. There are monochromatic and two-toned versions, each of which are available in many colors. We offer custom color matching for quantities of 16 or more. All of these reflect the ethos that the Phillips Collection personifies: modern organic.

Size 24x24x20"h (27x27x24"h packed)
Weight 23 LBS (28 LBS packed)

Material Cotton, Iron, MDF

Finish

Color Purple

SKU B2064PU

Click here to view online