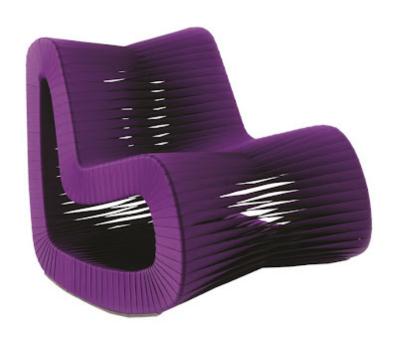

## **SEAT BELT ROCKING CHAIR**

## **Purple**

The Seat Belt Purple Rocking Chair is one of many offerings in this contemporary seating collection by award-winning Thai designer Nuttapong Charoenkitivarakorn. The design was inspired by the intertwining spools of fabric seen when visiting a seat belt factory. Nuttapong's striking chairs are easily recognizable by the braided backside and stiletto profile. The straps are woven on a frame made of wood that is reinforced with metal. There are monochromatic and two-toned versions, each of which are available in many colors. We offer custom color matching for quantities of 16 or more. All of these reflect the ethos that the Phillips Collection personifies: modern organic.

Size 30x35x31"h (35x31x34"h packed)
Weight 40 LBS (48 LBS packed)

Material Cotton, Iron, MDF

Finish

Color Purple, Black

SKU B2063PU

Click here to view online