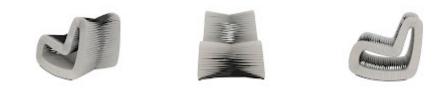

## **SEAT BELT ROCKING CHAIR**

Gray/Black

The Seat Belt Gray Black Rocking Chair is one of many offerings in this contemporary seating collection by award-winning Thai designer Nuttapong Charoenkitivarakorn. The design was inspired by the intertwining spools of fabric seen when visiting a seat belt factory. Nuttapong's striking chairs are easily recognizable by the braided backside and stiletto profile. The straps are woven on a frame made of wood that is reinforced with metal. There are monochromatic and two-toned versions, each of which are available in many colors. We offer custom color matching for quantities of 16 or more. All of these reflect the ethos that the Phillips Collection personifies: modern organic.