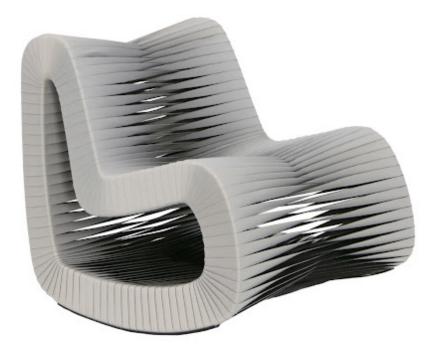

## **SEAT BELT ROCKING CHAIR**

Gray/Black

The Seat Belt Gray Black Rocking Chair is one of many offerings in this contemporary seating collection by award-winning Thai designer Nuttapong Charoenkitivarakorn. The design was inspired by the intertwining spools of fabric seen when visiting a seat belt factory. Nuttapong's striking chairs are easily recognizable by the braided backside and stiletto profile. The straps are woven on a frame made of wood that is reinforced with metal. There are monochromatic and two-toned versions, each of which are available in many colors. We offer custom color matching for quantities of 16 or more. All of these reflect the ethos that the Phillips Collection personifies: modern organic.