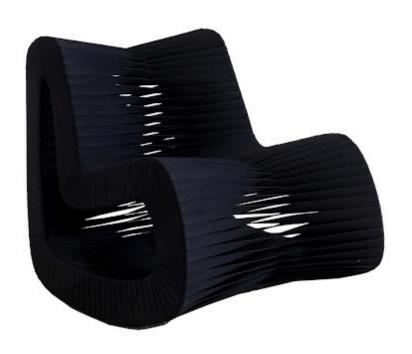

## **SEAT BELT ROCKING CHAIR**

## Black/Black

The Seat Belt Black Rocking Chair is one of many offerings in this contemporary seating collection by award-winning Thai designer, Nuttapong Charoenkitivarakorn. The design was inspired by the intertwining spools of fabric seen when visiting a seat belt factory. Nuttapong's striking chairs are easily recognizable by the braided backside and stiletto profile. The straps are woven on a frame made of wood that is reinforced with metal. There are monochromatic and two-toned versions, each of which are available in many colors. We offer custom color matching for quantities of 16 or more. All of these reflect the ethos that the Phillips Collection personifies: modern organic.

Size 30x35x31"h (35x31x34"h packed)

Weight 40 LBS (48 LBS packed)

Material Cotton, Iron, MDF

Finish
Color Black
SKU B2063BB

Click here to view online